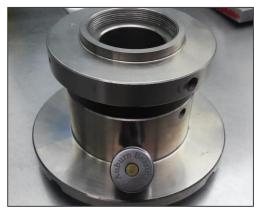

**Custom Phenolic Pulley** 

Special Molded Rubber Parts

**Custom Torque Limiter Body** 

Stainless Steel Rings with Bonded Rubber