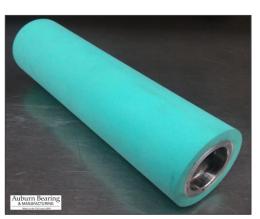

**Custom Phenolic Pulley** 

Special Molded Rubber Parts

**Custom Torque Limiter Body** 

Stainless Steel Rings with Bonded Rubber