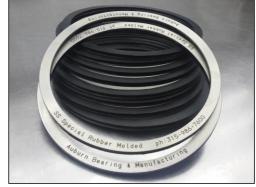

**Custom Phenolic Pulley** 

Special Molded Rubber Parts

**Custom Torque Limiter Body** 

Stainless Steel Rings with Bonded Rubber